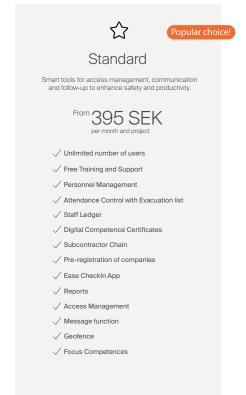

#### **Standard**

In the Standard package, you'll receive everything included in Basic, as well as access management and a variety of smart features. With our message function, site management can send out messages directly via the Ease CheckIn app. You also get the geofence function to require physical presence within a defined area when checking in with the app. Focus competences is a smart service when you want to keep track of which people have important competences.