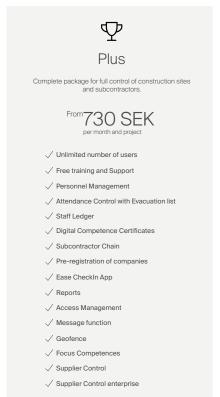

#### Plus

The plus package is a great toolbox with everything you need! This of course includes all services in both the basic and standard packages, but also our extraordinary service Supplier control.