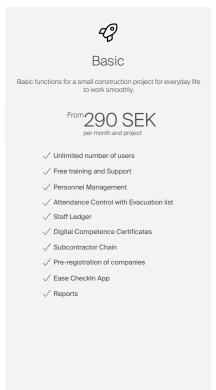

#### **Basic**

The basic package that the construction site needs for everyday life to function smoothly. This includes basic functions such as personnel management, attendance management, staff ledger, digital competences and a variety of reports.